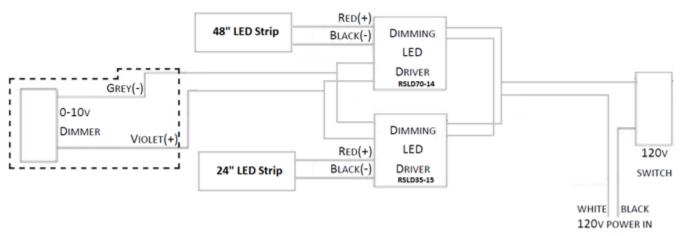

## Wiring Diagram (One dimmer controls multiple LED drivers) 4

### **Notes:**

- 1. The 0-10V dimmer may only have the grey and violet wires.
- 2. AC on/off switch is for completely turning off the power, the AC on/off switch is not included, it is available at hardware stores like Home Depot.
- 3. RSLD70-14 can only be used with 48" LED strip. It will burn the 24" LED strip.
- 4. RSLD35-15 can only be used with 24" LED strip. It won't power the 48" LED Strip.