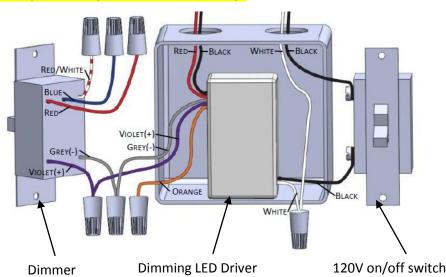

#### **Dimmer Switch Installation:**

- Wires not utilized must be capped individually.
- If dimming function of LED driver is not being utilized, cap grey and purple wires individually.